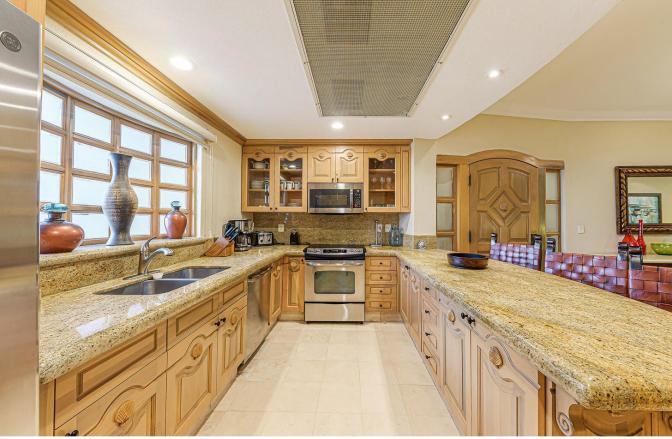

## This property is available as a fractional ownership unit.

Experience Villa La Estancia 1407, offering vast views of the resort, ocean, and Land's End. Situated in the first phase, this two-bedroom, three-bathroom fractional unit on the fourth floor accommodates up to eight guests comfortably. The adorned villa boasts a well-appointed kitchen with exquisite granite countertops and a spacious breakfast bar. The open-concept living and dining area provide ample room for entertaining and unwinding after a spectacular day of adventures in Cabo. Retreat to the master bedroom, furnished with a king-sized bed.