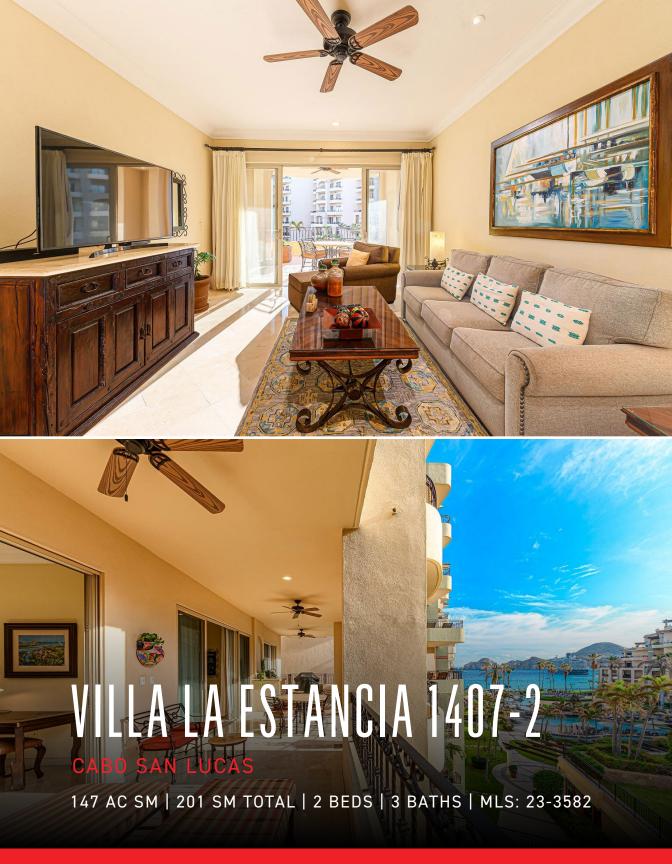

## This property is available as a fractional ownership unit.

Experience Villa La Estancia 1407, offering vast views of the resort, ocean, and Land's End. Situated in the first phase, this two-bedroom, three-bathroom fractional unit on the fourth floor accommodates up to eight guests comfortably. The adorned villa boasts a well-appointed kitchen with exquisite granite countertops and a spacious breakfast bar. The open-concept living and dining area provide ample room for entertaining and unwinding after a spectacular day of adventures in Cabo. Retreat to the master bedroom, furnished with a king-sized bed.